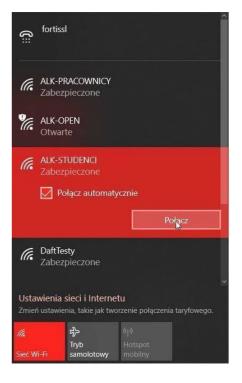

system, follow the steps below. The first step is to find the icon in the lower right corner of the screen

After clicking on the icon, the following view will appear:

We choose ALK-STUDENCI, then click Connect