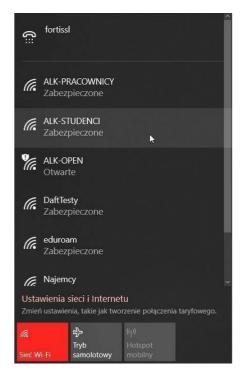

system, follow the steps below. The first step is to find the icon in the lower right corner of the screen

After clicking on the icon, the following view will appear:

We choose ALK-STUDENCI, then click Connect