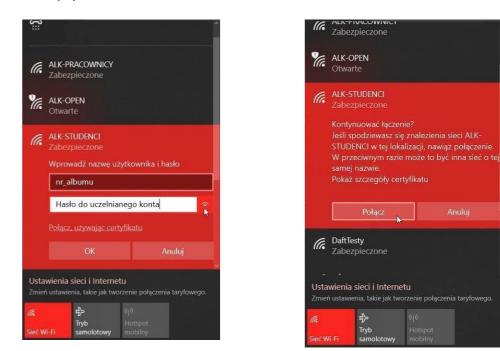

system, follow the steps below. The first step is to find the icon in the lower right corner of the screen

After clicking on the icon, the following view will appear:

We choose ALK-STUDENCI, then click Connect

ul. Jagiellońska 57/59 03-301 Warszawa tel. 22 519 21 00 akademia@kozminski.edu.pl

kozminski.edu.pl

In the next step, you will be asked for credentials:

As the username enter your id number. Password is the same as for the other IT systems. Then click OK and select the **Connect** option in the next window..